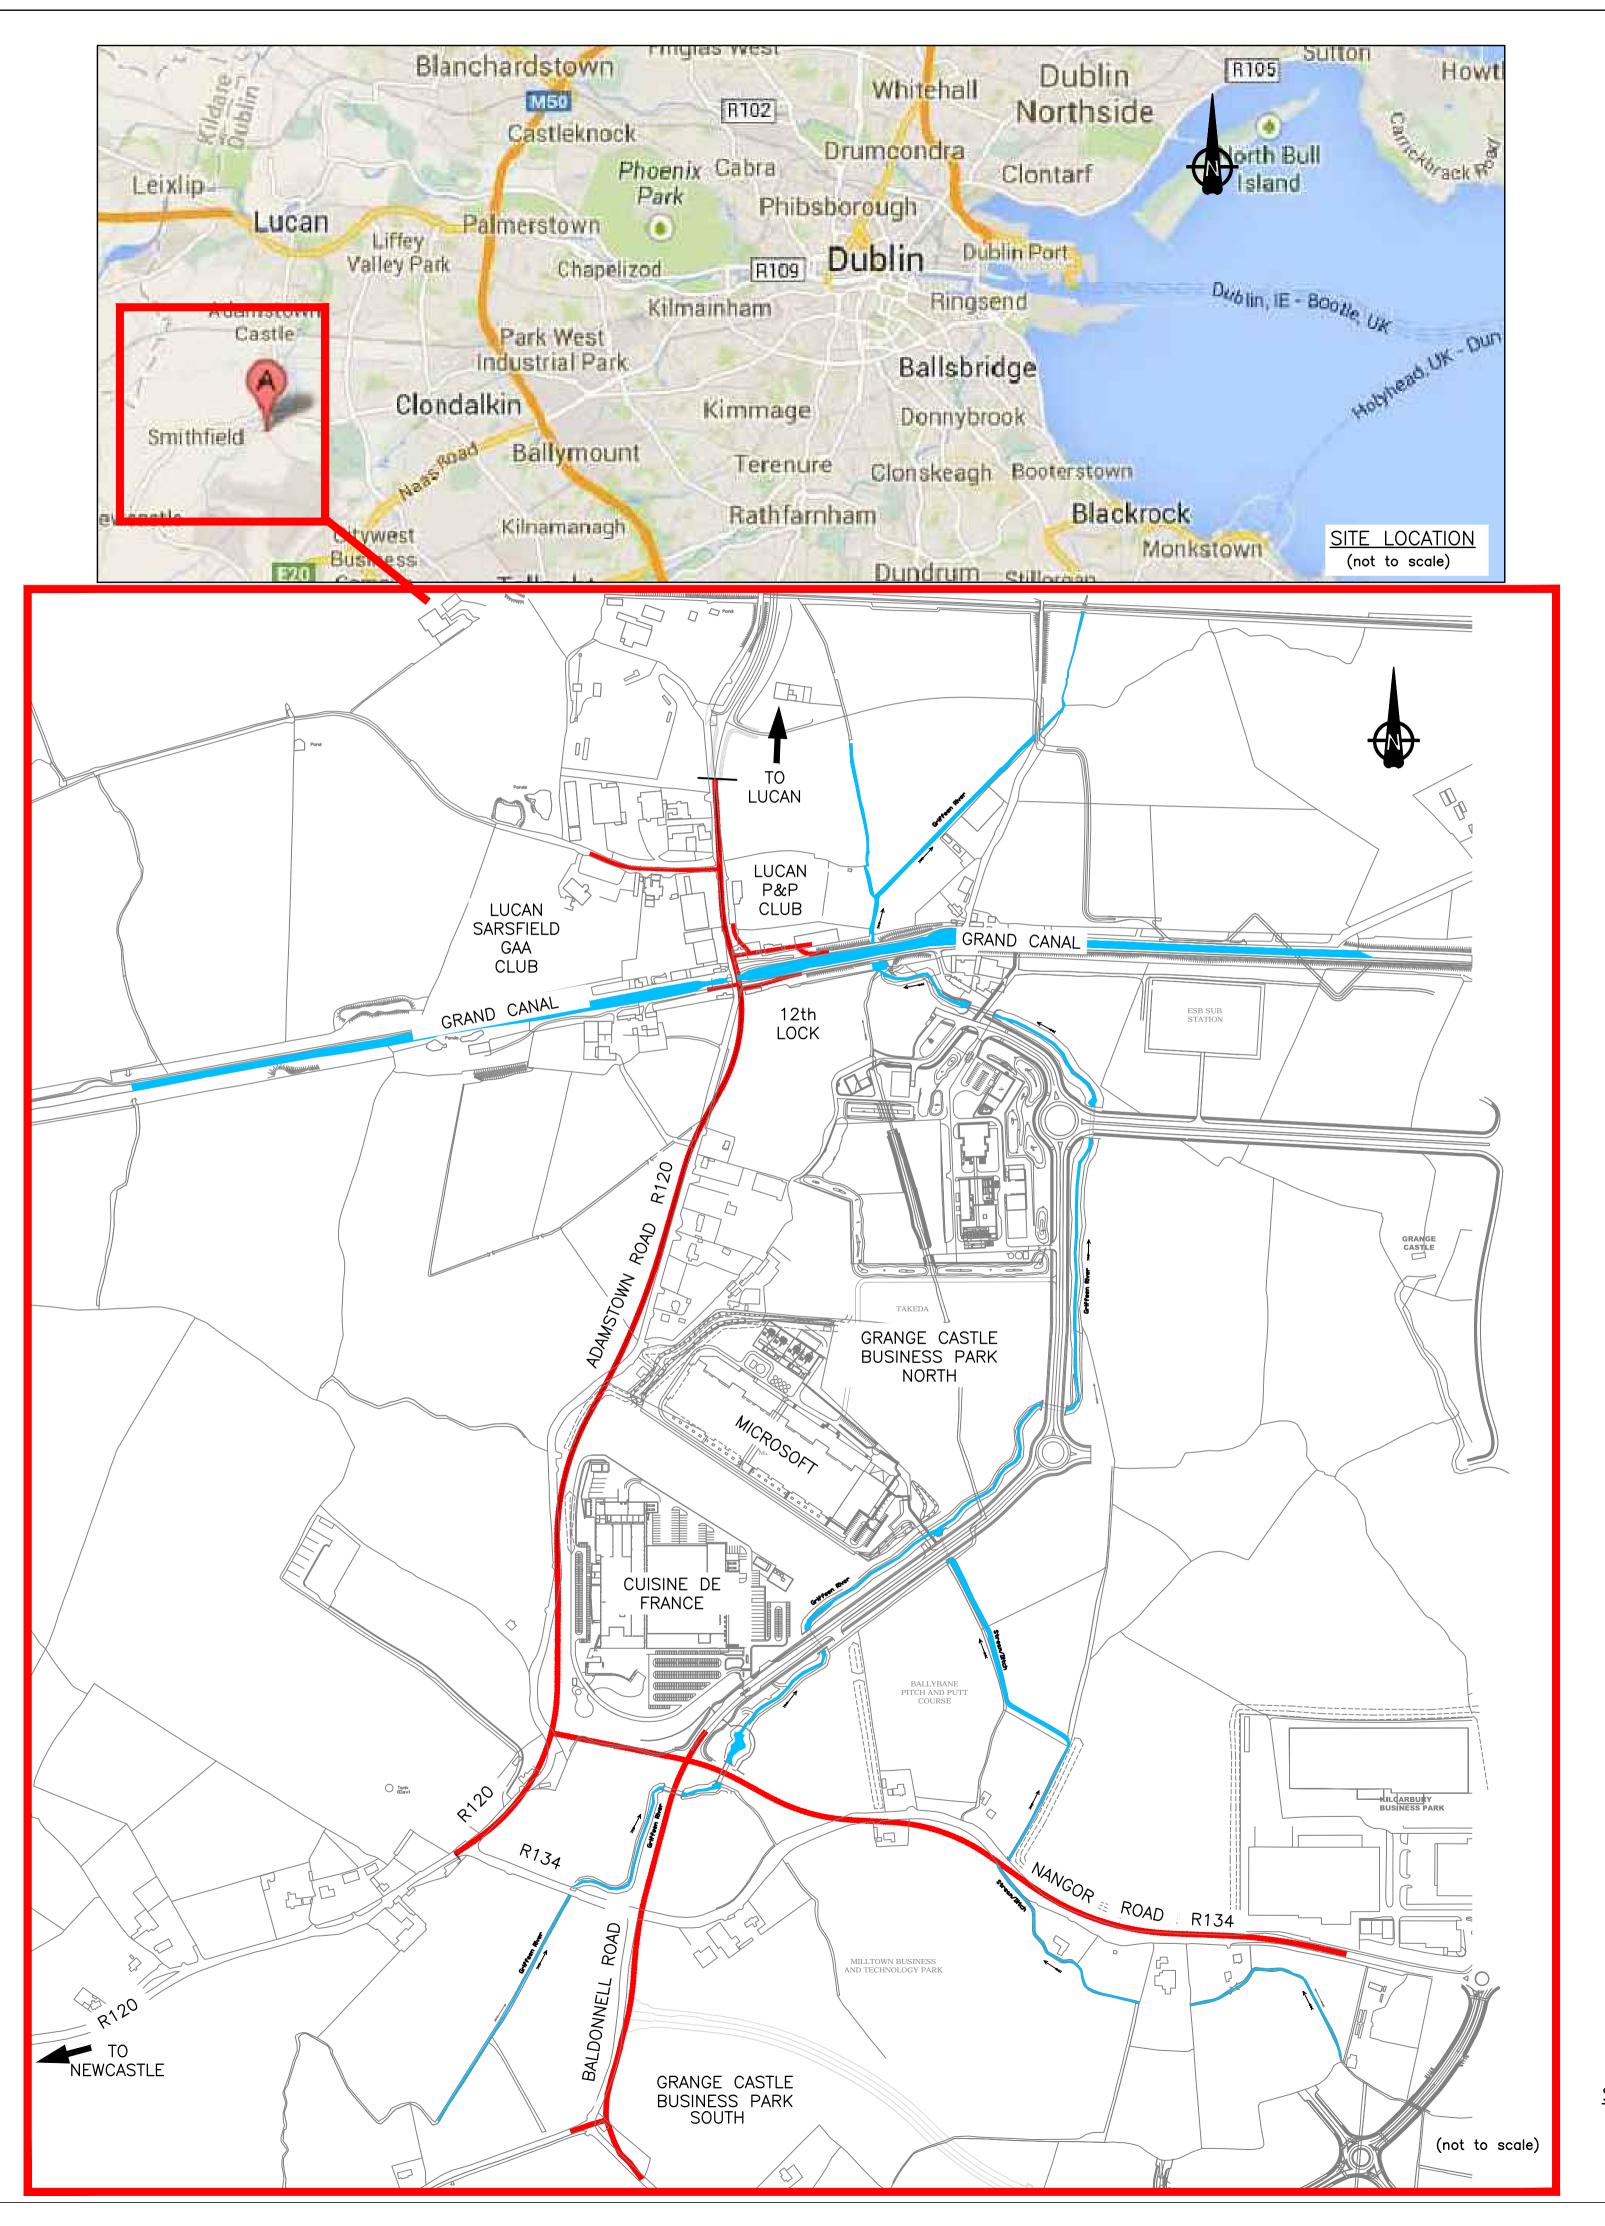

SITE LOCATION DETAILED VIEW (PROPOSED SCHEME SHOWN IN RED)

## <u>NOTES</u>

NOTE: THESE NOTES APPLY EXCEPT WHERE OTHERWISE NOTED ON THE DRAWING OR IN THE SPECIFICATION

1. DO NOT SCALE, USE GIVEN DIMENSIONS

2. ALL DIMENSIONS IN MILLIMETERS, UNLESS STATED OTHERWISE

| 01                                                                                                                                                                                                                                                                                                              | 28/08/17                                             | ISSUED                                | ) FOR CON                                                                                                         | STRUCTION