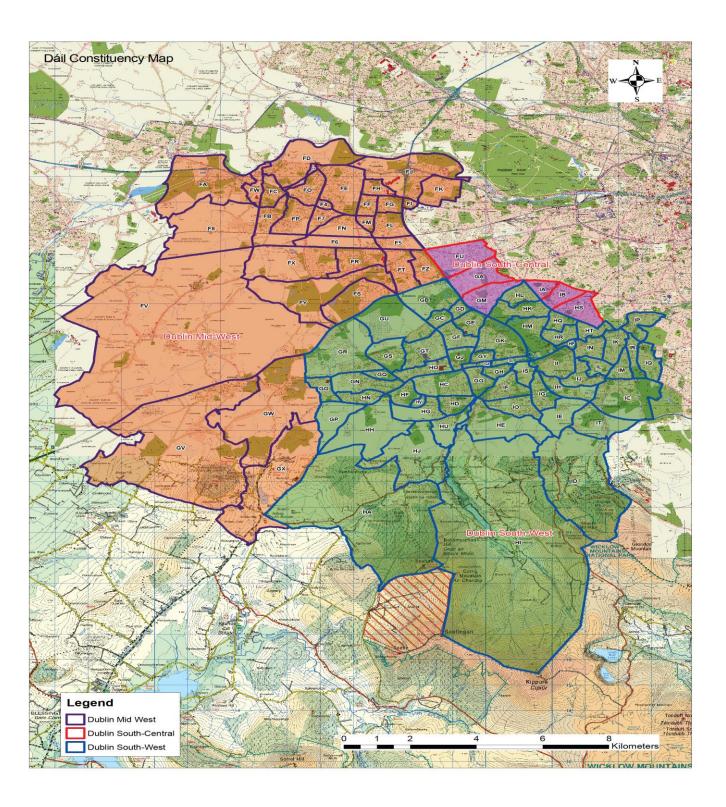

Constituencies are as contained and described in the Constituency Commission Report 2017.

Local Electoral Areas are as contained and described in the Local Electoral Area Boundary Committee No. 2 Report 2018

#### DÁIL CONSTITUENCY AREA:

Dublin Mid-West

Dublin Mid-West

Dublin Mid- West

Dublin South Central

Dublin South West

Dublin South West

Dublin South West

## DÁIL CONSTITUENCY AREA: DUBLIN-MID WEST

## DÁIL CONSTITUENCY: DUBLIN MID WEST