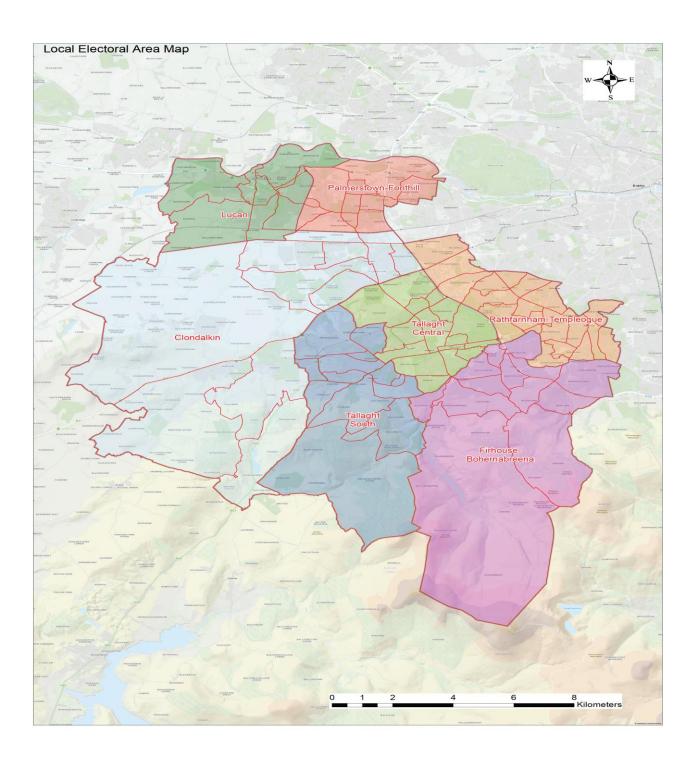

## Local Electoral Area Boundary Committee No. 2 Report 2018

Constituencies are as contained and described in the Constituency Commission Report 2017.

Local Electoral Areas are as contained and described in the Local Electoral Area Boundary Committee No. 2 Report 2018

LOCAL ELECTORAL AREA:

<u>Clondalkin</u>

<u>Lucan</u>

Palmerstown- Fonthill

Rathfarnham - Templeogue

<u>Rathfarnham – Templeogue</u>

<u>Firhouse – Bohernabreena</u>

Tallaght- Central