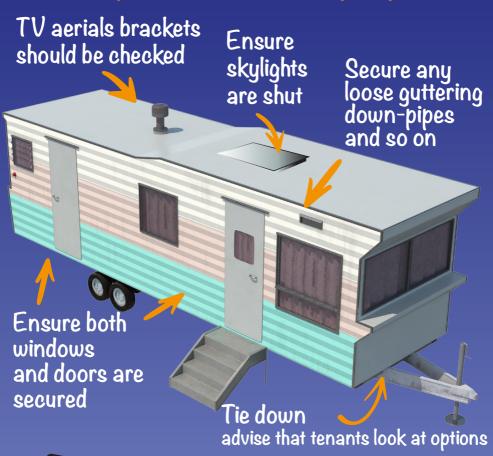

## Handy tips for securing properties

(After 5pm midweek and weekends)

To receive severe weather warning alerts please contact the Council on 01 414 9363 to 'Opt in'

Emergency Numbers - 999 / 112 Ambulance, An Garda Síochána and Dublin Fire Brigade SDCC number **01 414 9000** Out of hours Service (01) 457 4907 (After 5pm midweek and weekends)

## Other items to be checked

Any loose items should be locked away in your shed / storage boxes or in the mobile home itself to prevent potential damage to your mobile or any neighbouring mobiles from debris hitting the external panels.

Check

outdoor

Check sheds

Check Fences

Check storage boxes

Check animals are safe and sheltered and not tied Up

Check gas bottles

To receive severe weather warning alerts please contact the Council on 01 414 9363 to 'Opt in'