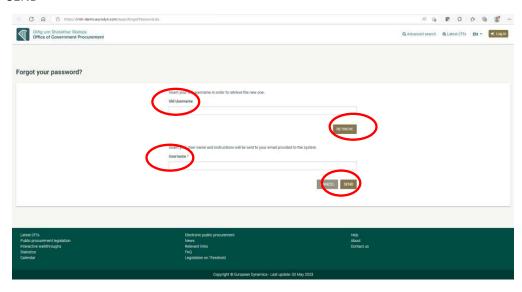

## FIRST TIME LOGIN INSTRUCTIONS

The link to access the new platform will be provided here on 15<sup>th</sup> May.

'Forgot your password?' screen appears as per Figure 1

- 1: Enter your 'Old Username' as it was formatted on the old platform
- 2: Click 'RETRIEVE'. Your new Username will appear in the 'Username' data field.

Please note: The format of the new username will remove or change certain characters from the 'Old Username' due to enhanced security requirements.

3: Click 'SEND'

Figure 1: Forgot Password Screen

You will receive an email with a **link** and a **registration transaction number**, when you click on the link you will see the screen below, where you can enter the following: