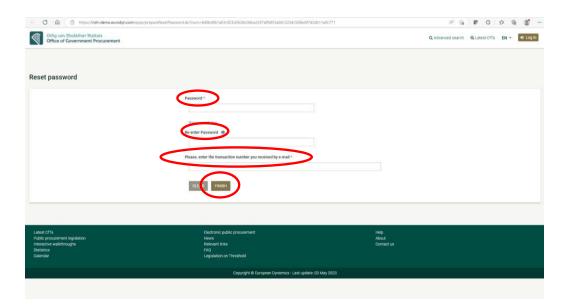

- · Your new Password
- Confirm your new Password
- Your registration transaction number

and click 'FINISH'

Figure 2: Reset Password Screen

You can then login to the platform using your new password.

Figure 3: Login button