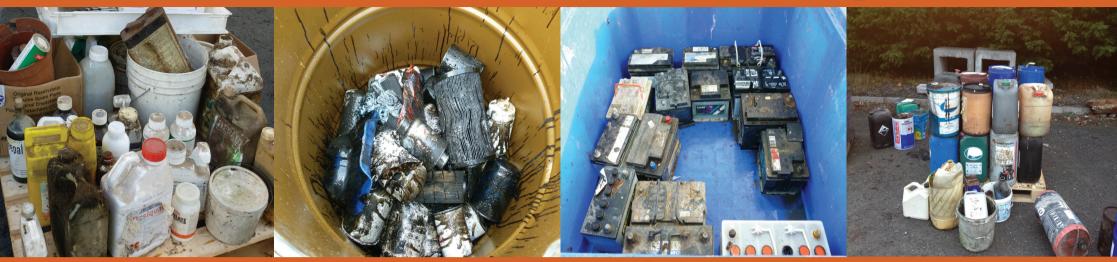

## Waste Types Accepted

| • —                                                                           |                             |
|-------------------------------------------------------------------------------|-----------------------------|
| Out of date/unused - pesticides; veterinary medicines and animal              | All charged at €2/kg        |
| health-care wastes (tubes, sheep dip, needles and syringes); waste paints/    | (excl. VAT which is charged |
| solvents; aerosols; corrosives (acids; detergents); oil and air filters; oily | @ 13.5%)                    |
| wastes; brake fluids; brake pads; antifreeze; adhesives; coolants, grease     |                             |
| containers/guns, empty silicone guns                                          |                             |
| Waste packaging, empty containers and drums                                   | €8 per 200 litre drum or €4 |
|                                                                               | per 25 litre drum           |
| Waste engine oil/hydraulic oil                                                | Free of charge              |
| Waste electronic and electrical equipment (e.g. TVs, computers, fridges,      | Free of charge              |
| freezers, power tools, kettles); all batteries and light bulbs                |                             |